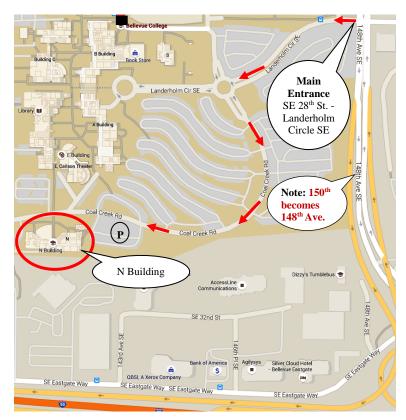

### **BUILDING CHANGE**

**N BUILDING** 

(Instead of C Building)

### From Main Entrance to N Building:

Follow the **bold arrows** (on map) to the N Building, Room N201. Follow signs for parking next to N Building.