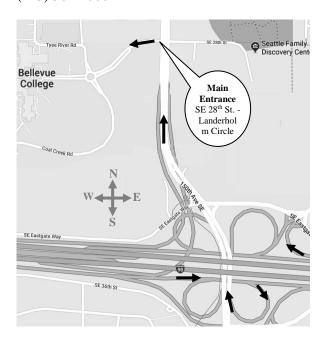

## DIRECTIONS FROM THE FREEWAY REMAIN THE SAME

### From 405 or I-5:

Take I-90 eastbound. Take Exit 11A and follow the freeway signs to Eastgate Way. The ramp will merge you onto **150th** (148<sup>th</sup>) Ave. SE heading north. Proceed through the first stoplight (SE Eastgate Way) and continue up the hill. Move into the left lane as soon as possible. At the next stoplight (SE 28th St.), turn left into the Bellevue College MAIN ENTRANCE.

#### From Issaquah:

Take I-90 westbound to Exit 11. After exiting, follow the freeway signs; first, for 150th Ave. SE and then, for Eastgate Way. At the stoplight, turn left onto Eastgate Way. Move into the right lane and turn right at **150th** (148<sup>th</sup>) Ave. SE. Proceed up the hill and move into the left lane as soon as possible. At the stoplight (SE 28th St.), turn left into the Bellevue College MAIN ENTRANCE.